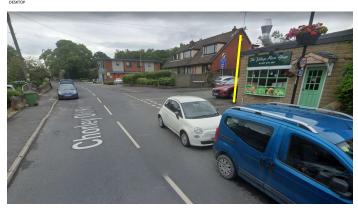

| Lancashire                                                                                                       | Parish / 1                                                                                                   | Town C                                             | Council SpID S                                                                                 | ite Assessment                                                                                                                                                                                                                                                                                                                                        |  |
|------------------------------------------------------------------------------------------------------------------|--------------------------------------------------------------------------------------------------------------|----------------------------------------------------|------------------------------------------------------------------------------------------------|-------------------------------------------------------------------------------------------------------------------------------------------------------------------------------------------------------------------------------------------------------------------------------------------------------------------------------------------------------|--|
| Council (G)                                                                                                      |                                                                                                              |                                                    |                                                                                                |                                                                                                                                                                                                                                                                                                                                                       |  |
| PARISH COUNCIL                                                                                                   | WHITTLE LE WOODS                                                                                             | _                                                  | CONTACT NAME                                                                                   | COLIN EVANS                                                                                                                                                                                                                                                                                                                                           |  |
| DISTRICT                                                                                                         | CHORLEY                                                                                                      |                                                    | CONTACT NUMBER                                                                                 |                                                                                                                                                                                                                                                                                                                                                       |  |
| SPEED                                                                                                            |                                                                                                              | _                                                  | EMAIL                                                                                          | COLINEVANSI @HOTMAIL.CO.UK                                                                                                                                                                                                                                                                                                                            |  |
| SPEED<br>ROAD NUMBER                                                                                             | 20                                                                                                           | $\dashv$                                           | LC NUMBER                                                                                      |                                                                                                                                                                                                                                                                                                                                                       |  |
| ROAD NAME                                                                                                        | CHORLEY OLD ROAD                                                                                             | -                                                  | GRID REFERENCE                                                                                 | 358163 . 421851 APPROX FOR SERVICE PLANS                                                                                                                                                                                                                                                                                                              |  |
| TOWN / VILLAGE                                                                                                   | WHITTLE LE WOODS                                                                                             | _                                                  | TRAFFIC DIRECTION                                                                              | SOUTHERLY                                                                                                                                                                                                                                                                                                                                             |  |
|                                                                                                                  |                                                                                                              | _                                                  |                                                                                                |                                                                                                                                                                                                                                                                                                                                                       |  |
| TYPE OF DEVICE INTENDED                                                                                          | SOLAR YES                                                                                                    |                                                    | POSITION OF                                                                                    | AT GABLE SIDE OF 138 CHORLEY OLD ROAD, 3.3M FROM THE KERB ON                                                                                                                                                                                                                                                                                          |  |
|                                                                                                                  | BATTERY                                                                                                      |                                                    | BESPOKE POST                                                                                   | CHORLEY OLD ROAD AND 1.9M FROM THE KERB ON HILL TOP LANE                                                                                                                                                                                                                                                                                              |  |
|                                                                                                                  |                                                                                                              | DE                                                 | SKTOP ASSESSMEN                                                                                | IT                                                                                                                                                                                                                                                                                                                                                    |  |
|                                                                                                                  |                                                                                                              | 100M                                               |                                                                                                |                                                                                                                                                                                                                                                                                                                                                       |  |
| DISTANCE OF CLEAR SIGHTLINE OF TRAFFIC (100m PREFERRED)                                                          |                                                                                                              |                                                    |                                                                                                |                                                                                                                                                                                                                                                                                                                                                       |  |
| DISTANCE FROM NEAREST SPEED GATEWAY SIGN (MIN 100m)                                                              |                                                                                                              |                                                    |                                                                                                |                                                                                                                                                                                                                                                                                                                                                       |  |
| DISTANCE FROM NEAREST 'SIGHT RESTRICTED' BEND IN ROAD                                                            |                                                                                                              |                                                    |                                                                                                |                                                                                                                                                                                                                                                                                                                                                       |  |
| (THIS MAY NEED CONFIRMING ON SITE VISIT)                                                                         |                                                                                                              | 100M                                               |                                                                                                |                                                                                                                                                                                                                                                                                                                                                       |  |
| LOCATION TO SCHOOL / 20MPH TEMP FLASHERS                                                                         |                                                                                                              | N/A                                                |                                                                                                |                                                                                                                                                                                                                                                                                                                                                       |  |
| LOCATION TO POTENTIAL SITE OBSTRUCTIONS<br>(BUS STOP / LAY-BY)                                                   |                                                                                                              | NO                                                 |                                                                                                |                                                                                                                                                                                                                                                                                                                                                       |  |
| , ,                                                                                                              |                                                                                                              |                                                    |                                                                                                |                                                                                                                                                                                                                                                                                                                                                       |  |
| IS THE INTENDED LOCATION N                                                                                       | IEAR A PUBLIC HOUSE?                                                                                         | NO - SEE                                           | NOTES                                                                                          |                                                                                                                                                                                                                                                                                                                                                       |  |
|                                                                                                                  |                                                                                                              | OI                                                 | N-SITE ASSESSMEN                                                                               | т                                                                                                                                                                                                                                                                                                                                                     |  |
|                                                                                                                  |                                                                                                              |                                                    |                                                                                                |                                                                                                                                                                                                                                                                                                                                                       |  |
| IS LC OR BESPOKE POST LOCATION A MINIMUM OF 1m FROM<br>KERB, AND A MIN 350mm FROM RESIDENTIAL BOUNDRY.           |                                                                                                              |                                                    | YES                                                                                            |                                                                                                                                                                                                                                                                                                                                                       |  |
|                                                                                                                  |                                                                                                              | NO                                                 |                                                                                                |                                                                                                                                                                                                                                                                                                                                                       |  |
| IS LC OR BESPOKE POST LOCATION NEXT TO A LOW WALL                                                                |                                                                                                              |                                                    |                                                                                                |                                                                                                                                                                                                                                                                                                                                                       |  |
| ARE THERE ANY POTENTIAL ISSUES WITH FOLIAGE OBSTRUCTION                                                          |                                                                                                              |                                                    |                                                                                                |                                                                                                                                                                                                                                                                                                                                                       |  |
|                                                                                                                  |                                                                                                              |                                                    |                                                                                                |                                                                                                                                                                                                                                                                                                                                                       |  |
| ARE THERE ANY ISSUES RELATING TO FIXED SIGNAGE                                                                   |                                                                                                              | NO                                                 |                                                                                                |                                                                                                                                                                                                                                                                                                                                                       |  |
| IS THE INTENDED LOCATION HARD-STANDING OR GRASS                                                                  |                                                                                                              | HARDST                                             | ANDING                                                                                         |                                                                                                                                                                                                                                                                                                                                                       |  |
| IS THERE 1.5m SQ OF SUITABLE GROUND FOR USE OF PLATFORM<br>STEPLADDERS                                           |                                                                                                              | YES                                                |                                                                                                |                                                                                                                                                                                                                                                                                                                                                       |  |
| IS THERE SAFE AND LEGAL PARKING FOR ERECTION OF Sold                                                             |                                                                                                              | YES                                                |                                                                                                |                                                                                                                                                                                                                                                                                                                                                       |  |
| IS THERE SHI'E AND ECONE I'A                                                                                     | MICHOTON ENECTION OF SOID                                                                                    | 123                                                |                                                                                                |                                                                                                                                                                                                                                                                                                                                                       |  |
|                                                                                                                  |                                                                                                              | ADI                                                | DITIONAL COMMEN                                                                                | ITS                                                                                                                                                                                                                                                                                                                                                   |  |
| SOLAR POWERED UNIT AND T<br>THE PROPOSED POSITION IS A<br>POST WILL BE 3.3M FROM TH<br>END OF THE TAKEAWAY.THE S | THE WEIGHT OF THE SOLAR PANEL. TAI<br>AT THE SIDE OF A TAKAWAY AND THE S<br>E KERB ON CHORLEY OLD ROAD AND T | KING THE TO<br>OLAR PANE<br>1.9M FROM<br>CATION SO | OTAL WEIGHT OVER THE<br>L WILL NEED TO BE FIXE<br>THE KERB ON HILL TOP<br>THE LOWER END OF THE | AND WEIGHS 8KG, BATTERIES WEIGH 8KG EACH WITH TWO REQUIRED IN A<br>PERMITTED 20KG AND SO A SUITABLE BESPOKE POST WILL BE REQUIRED.<br>SO OT IS HIGHER THAN THIS PROPERTY FOR IT TO CAPTURE THE SUIN. THE<br>ANE. THIS WILL GIVE A CLEARANCE OF 0.7 M FROM THE POST TO THE GABLE<br>SPID 15.2 AM FROM THE FOOTWAY. PC WILL NEED TO UNDERTAKE A<br>NICE |  |

## DESKTOP