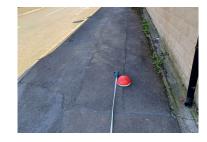

|  |
| SOLAR POWERED UNIT AND T<br>THE PROPOSED POSITION IS A<br>POST WILL BE 3.3M FROM TH<br>END OF THE TAKEAWAY.THE S | THE WEIGHT OF THE SOLAR PANEL. TAI<br>AT THE SIDE OF A TAKAWAY AND THE S<br>E KERB ON CHORLEY OLD ROAD AND T | KING THE TO<br>OLAR PANE<br>1.9M FROM<br>CATION SO | OTAL WEIGHT OVER THE<br>L WILL NEED TO BE FIXE<br>THE KERB ON HILL TOP<br>THE LOWER END OF THE | AND WEIGHS 8KG, BATTERIES WEIGH 8KG EACH WITH TWO REQUIRED IN A<br>PERMITTED 20KG AND SO A SUITABLE BESPOKE POST WILL BE REQUIRED.<br>SO OT IS HIGHER THAN THIS PROPERTY FOR IT TO CAPTURE THE SUIN. THE<br>ANE. THIS WILL GIVE A CLEARANCE OF 0.7 M FROM THE POST TO THE GABLE<br>SPID 15.2 AM FROM THE FOOTWAY. PC WILL NEED TO UNDERTAKE A<br>NICE |  |



## DESKTOP



## SITE VISIT 360 VIEW