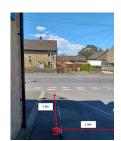

| Lancashire                                                                                                       | Parish / 1                                                                                                   | Town C                                             | Council SpID S                                                                                 | ite Assessment                                                                                                                                                                                                                                                                                                                                        |  |
|------------------------------------------------------------------------------------------------------------------|--------------------------------------------------------------------------------------------------------------|----------------------------------------------------|------------------------------------------------------------------------------------------------|-------------------------------------------------------------------------------------------------------------------------------------------------------------------------------------------------------------------------------------------------------------------------------------------------------------------------------------------------------|--|
| Council (G)                                                                                                      |                                                                                                              |                                                    |                                                                                                |                                                                                                                                                                                                                                                                                                                                                       |  |
| PARISH COUNCIL                                                                                                   | WHITTLE LE WOODS                                                                                             | _                                                  | CONTACT NAME                                                                                   | COLIN EVANS                                                                                                                                                                                                                                                                                                                                           |  |
| DISTRICT                                                                                                         | CHORLEY                                                                                                      |                                                    | CONTACT NUMBER                                                                                 |                                                                                                                                                                                                                                                                                                                                                       |  |
| SPEED                                                                                                            |                                                                                                              | _                                                  | EMAIL                                                                                          | COLINEVANSI @HOTMAIL.CO.UK                                                                                                                                                                                                                                                                                                                            |  |
| SPEED<br>ROAD NUMBER                                                                                             | 20                                                                                                           | $\dashv$                                           | LC NUMBER                                                                                      |                                                                                                                                                                                                                                                                                                                                                       |  |
| ROAD NAME                                                                                                        | CHORLEY OLD ROAD                                                                                             | -                                                  | GRID REFERENCE                                                                                 | 358163 . 421851 APPROX FOR SERVICE PLANS                                                                                                                                                                                                                                                                                                              |  |
| TOWN / VILLAGE                                                                                                   | WHITTLE LE WOODS                                                                                             | _                                                  | TRAFFIC DIRECTION                                                                              | SOUTHERLY                                                                                                                                                                                                                                                                                                                                             |  |
|                                                                                                                  |                                                                                                              | _                                                  |                                                                                                |                                                                                                                                                                                                                                                                                                                                                       |  |
| TYPE OF DEVICE INTENDED                                                                                          | SOLAR YES                                                                                                    |                                                    | POSITION OF                                                                                    | AT GABLE SIDE OF 138 CHORLEY OLD ROAD, 3.3M FROM THE KERB ON                                                                                                                                                                                                                                                                                          |  |
|                                                                                                                  | BATTERY                                                                                                      |                                                    | BESPOKE POST                                                                                   | CHORLEY OLD ROAD AND 1.9M FROM THE KERB ON HILL TOP LANE                                                                                                                                                                                                                                                                                              |  |
|                                                                                                                  |                                                                                                              | DE                                                 | SKTOP ASSESSMEN                                                                                | IT                                                                                                                                                                                                                                                                                                                                                    |  |
|                                                                                                                  |                                                                                                              | 100M                                               |                                                                                                |                                                                                                                                                                                                                                                                                                                                                       |  |
| DISTANCE OF CLEAR SIGHTLINE OF TRAFFIC (100m PREFERRED)                                                          |                                                                                                              |                                                    |                                                                                                |                                                                                                                                                                                                                                                                                                                                                       |  |
| DISTANCE FROM NEAREST SPEED GATEWAY SIGN (MIN 100m)                                                              |                                                                                                              |                                                    |                                                                                                |                                                                                                                                                                                                                                                                                                                                                       |  |
| DISTANCE FROM NEAREST 'SIGHT RESTRICTED' BEND IN ROAD                                                            |                                                                                                              |                                                    |                                                                                                |                                                                                                                                                                                                                                                                                                                                                       |  |
| (THIS MAY NEED CONFIRMING ON SITE VISIT)                                                                         |                                                                                                              | 100M                                               |                                                                                                |                                                                                                                                                                                                                                                                                                                                                       |  |
| LOCATION TO SCHOOL / 20MPH TEMP FLASHERS                                                                         |                                                                                                              | N/A                                                |                                                                                                |                                                                                                                                                                                                                                                                                                                                                       |  |
| LOCATION TO POTENTIAL SITE OBSTRUCTIONS<br>(BUS STOP / LAY-BY)                                                   |                                                                                                              | NO                                                 |                                                                                                |                                                                                                                                                                                                                                                                                                                                                       |  |
| , ,                                                                                                              |                                                                                                              |                                                    |                                                                                                |                                                                                                                                                                                                                                                                                                                                                       |  |
| IS THE INTENDED LOCATION N                                                                                       | IEAR A PUBLIC HOUSE?                                                                                         | NO - SEE                                           | NOTES                                                                                          |                                                                                                                                                                                                                                                                                                                                                       |  |
|                                                                                                                  |                                                                                                              | OI                                                 | N-SITE ASSESSMEN                                                                               | т                                                                                                                                                                                                                                                                                                                                                     |  |
|                                                                                                                  |                                                                                                              |                                                    |                                                                                                |                                                                                                                                                                                                                                                                                                                                                       |  |
| IS LC OR BESPOKE POST LOCATION A MINIMUM OF 1m FROM<br>KERB, AND A MIN 350mm FROM RESIDENTIAL BOUNDRY.           |                                                                                                              |                                                    | YES                                                                                            |                                                                                                                                                                                                                                                                                                                                                       |  |
|                                                                                                                  |                                                                                                              | NO                                                 |                                                                                                |                                                                                                                                                                                                                                                                                                                                                       |  |
| IS LC OR BESPOKE POST LOCATION NEXT TO A LOW WALL                                                                |                                                                                                              |                                                    |                                                                                                |                                                                                                                                                                                                                                                                                                                                                       |  |
| ARE THERE ANY POTENTIAL ISSUES WITH FOLIAGE OBSTRUCTION                                                          |                                                                                                              |                                                    |                                                                                                |                                                                                                                                                                                                                                                                                                                                                       |  |
|                                                                                                                  |                                                                                                              |                                                    |                                                                                                |                                                                                                                                                                                                                                                                                                                                                       |  |
| ARE THERE ANY ISSUES RELATING TO FIXED SIGNAGE                                                                   |                                                                                                              | NO                                                 |                                                                                                |                                                                                                                                                                                                                                                                                                                                                       |  |
| IS THE INTENDED LOCATION HARD-STANDING OR GRASS                                                                  |                                                                                                              | HARDST                                             | ANDING                                                                                         |                                                                                                                                                                                                                                                                                                                                                       |  |
| IS THERE 1.5m SQ OF SUITABLE GROUND FOR USE OF PLATFORM<br>STEPLADDERS                                           |                                                                                                              | YES                                                |                                                                                                |                                                                                                                                                                                                                                                                                                                                                       |  |
| IS THERE SAFE AND LEGAL PARKING FOR ERECTION OF Sold                                                             |                                                                                                              | YES                                                |                                                                                                |                                                                                                                                                                                                                                                                                                                                                       |  |
| IS THERE SHI'E AND ECONE I'A                                                                                     | MICHOTON ENECTION OF SOID                                                                                    | 123                                                |                                                                                                |                                                                                                                                                                                                                                                                                                                                                       |  |
|                                                                                                                  |                                                                                                              | ADI                                                | DITIONAL COMMEN                                                                                | ITS                                                                                                                                                                                                                                                                                                                                                   |  |
| SOLAR POWERED UNIT AND T<br>THE PROPOSED POSITION IS A<br>POST WILL BE 3.3M FROM TH<br>END OF THE TAKEAWAY.THE S | THE WEIGHT OF THE SOLAR PANEL. TAI<br>AT THE SIDE OF A TAKAWAY AND THE S<br>E KERB ON CHORLEY OLD ROAD AND T | KING THE TO<br>OLAR PANE<br>1.9M FROM<br>CATION SO | OTAL WEIGHT OVER THE<br>L WILL NEED TO BE FIXE<br>THE KERB ON HILL TOP<br>THE LOWER END OF THE | AND WEIGHS 8KG, BATTERIES WEIGH 8KG EACH WITH TWO REQUIRED IN A<br>PERMITTED 20KG AND SO A SUITABLE BESPOKE POST WILL BE REQUIRED.<br>SO OT IS HIGHER THAN THIS PROPERTY FOR IT TO CAPTURE THE SUIN. THE<br>ANE. THIS WILL GIVE A CLEARANCE OF 0.7 M FROM THE POST TO THE GABLE<br>SPID 15.2 AM FROM THE FOOTWAY. PC WILL NEED TO UNDERTAKE A<br>NICE |  |

## SITE VISIT 360 VIEW