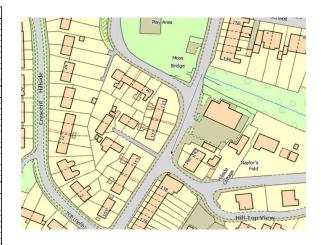

| Lancashire                                                                                                       | Parish / 1                                                                                                   | Town C                                             | Council SpID S                                                                                 | ite Assessment                                                                                                                                                                                                                                                                                                                                        |  |
|------------------------------------------------------------------------------------------------------------------|--------------------------------------------------------------------------------------------------------------|----------------------------------------------------|------------------------------------------------------------------------------------------------|-------------------------------------------------------------------------------------------------------------------------------------------------------------------------------------------------------------------------------------------------------------------------------------------------------------------------------------------------------|--|
| Council (G)                                                                                                      |                                                                                                              |                                                    |                                                                                                |                                                                                                                                                                                                                                                                                                                                                       |  |
| PARISH COUNCIL                                                                                                   | WHITTLE LE WOODS                                                                                             | _                                                  | CONTACT NAME                                                                                   | COLIN EVANS                                                                                                                                                                                                                                                                                                                                           |  |
| DISTRICT                                                                                                         | CHORLEY                                                                                                      |                                                    | CONTACT NUMBER                                                                                 |                                                                                                                                                                                                                                                                                                                                                       |  |
| SPEED                                                                                                            |                                                                                                              | _                                                  | EMAIL                                                                                          | COLINEVANSI @HOTMAIL.CO.UK                                                                                                                                                                                                                                                                                                                            |  |
| SPEED<br>ROAD NUMBER                                                                                             | 20                                                                                                           | $\dashv$                                           | LC NUMBER                                                                                      |                                                                                                                                                                                                                                                                                                                                                       |  |
| ROAD NAME                                                                                                        | CHORLEY OLD ROAD                                                                                             | -                                                  | GRID REFERENCE                                                                                 | 358163 . 421851 APPROX FOR SERVICE PLANS                                                                                                                                                                                                                                                                                                              |  |
| TOWN / VILLAGE                                                                                                   | WHITTLE LE WOODS                                                                                             | _                                                  | TRAFFIC DIRECTION                                                                              | SOUTHERLY                                                                                                                                                                                                                                                                                                                                             |  |
|                                                                                                                  |                                                                                                              | _                                                  |                                                                                                |                                                                                                                                                                                                                                                                                                                                                       |  |
| TYPE OF DEVICE INTENDED                                                                                          | SOLAR YES                                                                                                    |                                                    | POSITION OF                                                                                    | AT GABLE SIDE OF 138 CHORLEY OLD ROAD, 3.3M FROM THE KERB ON                                                                                                                                                                                                                                                                                          |  |
|                                                                                                                  | BATTERY                                                                                                      |                                                    | BESPOKE POST                                                                                   | CHORLEY OLD ROAD AND 1.9M FROM THE KERB ON HILL TOP LANE                                                                                                                                                                                                                                                                                              |  |
|                                                                                                                  |                                                                                                              | DE                                                 | SKTOP ASSESSMEN                                                                                | IT                                                                                                                                                                                                                                                                                                                                                    |  |
|                                                                                                                  |                                                                                                              | 100M                                               |                                                                                                |                                                                                                                                                                                                                                                                                                                                                       |  |
| DISTANCE OF CLEAR SIGHTLINE OF TRAFFIC (100m PREFERRED)                                                          |                                                                                                              |                                                    |                                                                                                |                                                                                                                                                                                                                                                                                                                                                       |  |
| DISTANCE FROM NEAREST SPEED GATEWAY SIGN (MIN 100m)                                                              |                                                                                                              |                                                    |                                                                                                |                                                                                                                                                                                                                                                                                                                                                       |  |
| DISTANCE FROM NEAREST 'SIGHT RESTRICTED' BEND IN ROAD                                                            |                                                                                                              |                                                    |                                                                                                |                                                                                                                                                                                                                                                                                                                                                       |  |
| (THIS MAY NEED CONFIRMING ON SITE VISIT)                                                                         |                                                                                                              | 100M                                               |                                                                                                |                                                                                                                                                                                                                                                                                                                                                       |  |
| LOCATION TO SCHOOL / 20MPH TEMP FLASHERS                                                                         |                                                                                                              | N/A                                                |                                                                                                |                                                                                                                                                                                                                                                                                                                                                       |  |
| LOCATION TO POTENTIAL SITE OBSTRUCTIONS<br>(BUS STOP / LAY-BY)                                                   |                                                                                                              | NO                                                 |                                                                                                |                                                                                                                                                                                                                                                                                                                                                       |  |
| , ,                                                                                                              |                                                                                                              |                                                    |                                                                                                |                                                                                                                                                                                                                                                                                                                                                       |  |
| IS THE INTENDED LOCATION N                                                                                       | IEAR A PUBLIC HOUSE?                                                                                         | NO - SEE                                           | NOTES                                                                                          |                                                                                                                                                                                                                                                                                                                                                       |  |
|                                                                                                                  |                                                                                                              | OI                                                 | N-SITE ASSESSMEN                                                                               | т                                                                                                                                                                                                                                                                                                                                                     |  |
|                                                                                                                  |                                                                                                              |                                                    |                                                                                                |                                                                                                                                                                                                                                                                                                                                                       |  |
| IS LC OR BESPOKE POST LOCATION A MINIMUM OF 1m FROM<br>KERB, AND A MIN 350mm FROM RESIDENTIAL BOUNDRY.           |                                                                                                              |                                                    | YES                                                                                            |                                                                                                                                                                                                                                                                                                                                                       |  |
|                                                                                                                  |                                                                                                              | NO                                                 |                                                                                                |                                                                                                                                                                                                                                                                                                                                                       |  |
| IS LC OR BESPOKE POST LOCATION NEXT TO A LOW WALL                                                                |                                                                                                              |                                                    |                                                                                                |                                                                                                                                                                                                                                                                                                                                                       |  |
| ARE THERE ANY POTENTIAL ISSUES WITH FOLIAGE OBSTRUCTION                                                          |                                                                                                              |                                                    |                                                                                                |                                                                                                                                                                                                                                                                                                                                                       |  |
|                                                                                                                  |                                                                                                              |                                                    |                                                                                                |                                                                                                                                                                                                                                                                                                                                                       |  |
| ARE THERE ANY ISSUES RELATING TO FIXED SIGNAGE                                                                   |                                                                                                              | NO                                                 |                                                                                                |                                                                                                                                                                                                                                                                                                                                                       |  |
| IS THE INTENDED LOCATION HARD-STANDING OR GRASS                                                                  |                                                                                                              | HARDST                                             | ANDING                                                                                         |                                                                                                                                                                                                                                                                                                                                                       |  |
| IS THERE 1.5m SQ OF SUITABLE GROUND FOR USE OF PLATFORM<br>STEPLADDERS                                           |                                                                                                              | YES                                                |                                                                                                |                                                                                                                                                                                                                                                                                                                                                       |  |
| IS THERE SAFE AND LEGAL PARKING FOR ERECTION OF Sold                                                             |                                                                                                              | YES                                                |                                                                                                |                                                                                                                                                                                                                                                                                                                                                       |  |
| IS THERE SHI'E AND ECONE I'A                                                                                     | MICHOTON ENECTION OF SOID                                                                                    | 123                                                |                                                                                                |                                                                                                                                                                                                                                                                                                                                                       |  |
|                                                                                                                  |                                                                                                              | ADI                                                | DITIONAL COMMEN                                                                                | ITS                                                                                                                                                                                                                                                                                                                                                   |  |
| SOLAR POWERED UNIT AND T<br>THE PROPOSED POSITION IS A<br>POST WILL BE 3.3M FROM TH<br>END OF THE TAKEAWAY.THE S | THE WEIGHT OF THE SOLAR PANEL. TAI<br>AT THE SIDE OF A TAKAWAY AND THE S<br>E KERB ON CHORLEY OLD ROAD AND T | KING THE TO<br>OLAR PANE<br>1.9M FROM<br>CATION SO | OTAL WEIGHT OVER THE<br>L WILL NEED TO BE FIXE<br>THE KERB ON HILL TOP<br>THE LOWER END OF THE | AND WEIGHS 8KG, BATTERIES WEIGH 8KG EACH WITH TWO REQUIRED IN A<br>PERMITTED 20KG AND SO A SUITABLE BESPOKE POST WILL BE REQUIRED.<br>SO OT IS HIGHER THAN THIS PROPERTY FOR IT TO CAPTURE THE SUIN. THE<br>ANE. THIS WILL GIVE A CLEARANCE OF 0.7 M FROM THE POST TO THE GABLE<br>SPID 15.2 AM FROM THE FOOTWAY. PC WILL NEED TO UNDERTAKE A<br>NICE |  |